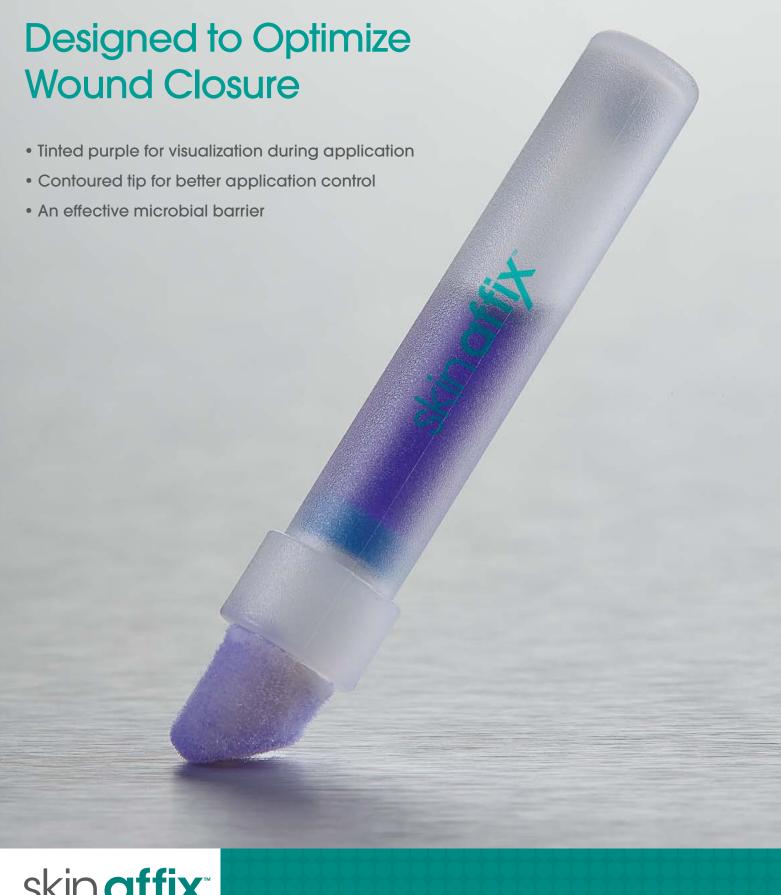

#### **Performance**

- Sterile 2-octyl cyanoacrylate
- High viscosity formulation
- Effective microbial barrier protection
- Fast setting
- Naturally sloughing (5-10 days)

## **Application**

- Versatile foam tip allows for broad and narrow strokes
- Promoting controlled delivery transparent applicator
- Easy to use no assembly required

### **Patient Comfort**

- Low exothermic reaction\*
- Flexible and water-resistant

| Item No. | Description                      | Size   | Pkg     |
|----------|----------------------------------|--------|---------|
| M1204    | skin affix topical skin adhesive | 0.4 ml | 72/case |