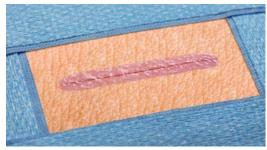

approximated skin edges of wounds from:

- Surgical incisions
- Minimally invasive surgical procedures
- Simple, thoroughly cleansed trauma-induced lacerations

#### **Performance**

- Sterile 2-octyl cyanoacrylate
- High viscosity formulation
- Effective microbial barrier protection
- Fast setting
- Naturally sloughing (5-10 days)

## **Application**

- Versatile foam tip allows for broad and narrow strokes
- Promoting controlled delivery transparent applicator
- Easy to use no assembly required

### **Patient Comfort**

- Low exothermic reaction\*
- Flexible and water-resistant

| Item No. | Description                      | Size   | Pkg     |
|----------|----------------------------------|--------|---------|
| M1204    | skin affix topical skin adhesive | 0.4 ml | 72/case |



Before



After one layer application