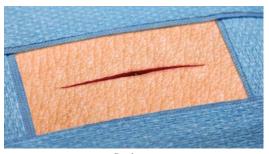

ed easily approximated skin edges of wounds from:

- Surgical incisions
- Minimally invasive surgical procedures
- Simple, thoroughly cleansed trauma-induced lacerations

#### **Performance**

- Sterile 2-octyl cyanoacrylate
- High viscosity formulation
- Effective microbial barrier protection
- Fast setting
- Naturally sloughing (5-10 days)

## **Application**

- Versatile foam tip allows for broad and narrow strokes
- Promoting controlled delivery transparent applicator
- Easy to use no assembly required

### **Patient Comfort**

- Low exothermic reaction\*
- Flexible and water-resistant

| Item No. | Description                      | Size   | Pkg     |
|----------|----------------------------------|--------|---------|
| M1204    | skin affix topical skin adhesive | 0.4 ml | 72/case |



Before



After one layer application