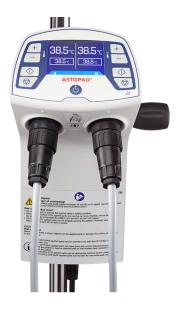

# **ASTOPAD** PATIENT WARMING SYSTEM

The ASTOPAD<sup>™</sup> resistive, reusable patient warming system is safe and simple to operate. It helps prevent and treat hypothermia throughout the perioperative journey for all surgical patients.

The ASTOPAD has 2 independently controlled connections enabling the patient to be warmed simultaneously. Warming blankets can be placed over or underneath the patient. The temperature settings of the controller range from  $32^{\circ}C - 39^{\circ}C$ and can be set individually in precise  $0.5^{\circ}C$  increments.

All ASTOPAD blankets are made of Gentherm's proprietary Carbotex® radiolucent heating technology. Each blanket is designed with 8 sensors enabling enhanced patient safety and precise temperature control.