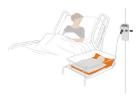

The ASTOPAD has 2 independently controlled connections enabling the patient to be warmed simultaneously. Warming blankets can be placed over or underneath the patient. The temperature settings of the controller range from  $32^{\circ}C - 39^{\circ}C$ and can be set individually in precise  $0.5^{\circ}C$  increments.

2 independently controlled blanket connections enabling full body warming.

Silent operation for minimizing distractions in the Operating Room.

The ASTOPAD system does NOT interfere with HF Surgical Instruments.