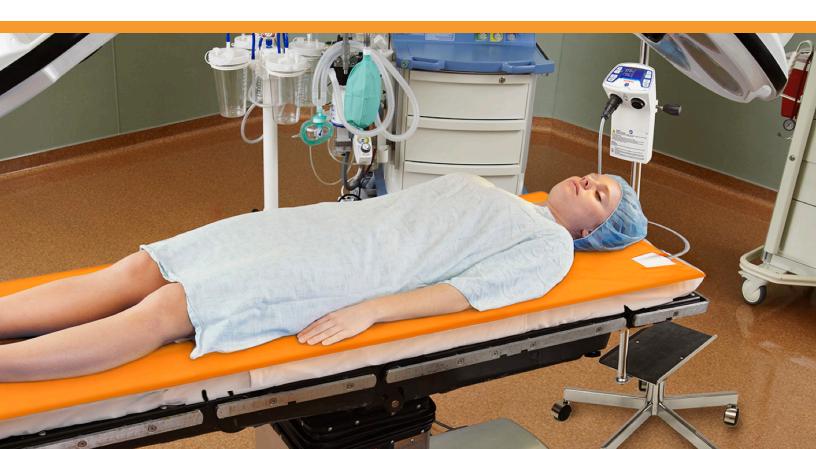

# **ASTOPAD** PATIENT WARMING SYSTEM

The ASTOPAD<sup>™</sup> resistive, reusable patient warming system is safe and simple to operate. It helps prevent and treat hypothermia throughout the perioperative journey for all surgical patients.

The ASTOPAD has 2 independently controlled connections enabling the patient to be warmed simultaneously. Warming blankets can be placed over or underneath the patient. The temperature settings of the controller range from  $32^{\circ}C - 39^{\circ}C$ and can be set individually in precise  $0.5^{\circ}C$  increments.

#### **Features & Benefits**

Integrated rechargeable battery with 2 hours of continuous use which allows for warming during transport.

ASTOPAD blankets can be used with positioning devices on OR Tables.

Safe and reliable design with 8 temperature sensors per blanket for Adult, Pediatric and Infant Patients.

Blankets can be wrapped around the patient while in use allowing for versatility in positioning.