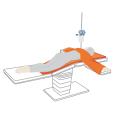

# **ASTOPAD** PATIENT WARMING SYSTEM

The ASTOPAD<sup>™</sup> resistive, reusable patient warming system is safe and simple to operate. It helps prevent and treat hypothermia throughout the perioperative journey for all surgical patients.

The ASTOPAD has 2 independently controlled connections enabling the patient to be warmed simultaneously. Warming blankets can be placed over or underneath the patient. The temperature settings of the controller range from  $32^{\circ}C - 39^{\circ}C$ and can be set individually in precise  $0.5^{\circ}C$  increments.

All ASTOPAD blankets are made of Gentherm's proprietary Carbotex® radiolucent heating technology. Each blanket is designed with 8 sensors enabling enhanced patient safety and precise temperature control.