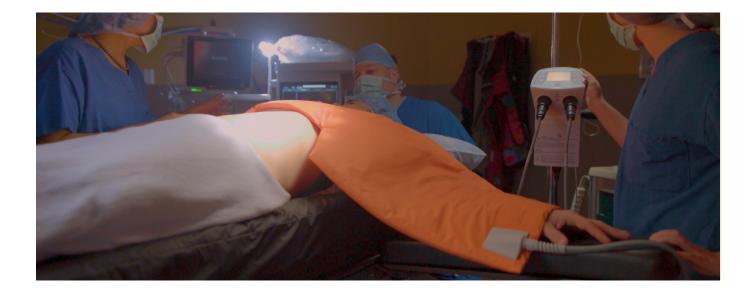

# **ASTOPAD** PATIENT WARMING SYSTEM

The ASTOPAD<sup>™</sup> resistive, reusable patient warming system is safe and simple to operate. It helps prevent and treat hypothermia throughout the perioperative journey for all surgical patients.

The ASTOPAD has 2 independently controlled connections enabling the patient to be warmed simultaneously. Warming blankets can be placed over or underneath the patient. The temperature settings of the controller range from  $32^{\circ}C - 39^{\circ}C$ and can be set individually in precise  $0.5^{\circ}C$  increments.

#### **Features & Benefits**

Integrated rechargeable battery with 2 hours of continuous use which allows for warming during transport.

ASTOPAD blankets can be used with positioning devices on OR Tables.