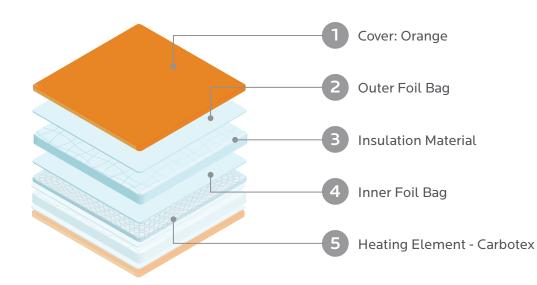

All ASTOPAD blankets are made of Gentherm's proprietary Carbotex® radiolucent heating technology. Each blanket is designed with 8 sensors enabling enhanced patient safety and precise temperature control.

#### **Carbotex Heating Technology**

As the industry leader in automotive passenger thermal management, Gentherm is leveraging its innovative technology to provide advancements in patient temperature management.

All ASTOPAD blankets have been developed with Gentherm's leading Carbotex® heating technology that was originally designed for comfort, warmth, reliability and safety. Carbotex heating technology has been integrated in over 80 million vehicles since its original launch.

Gentherm's Carbotex Technology has a unique grid-like design that enables safety, durability and reliability. This is the ideal technology for the Operating Room or any where in the hospital when quiet, comfortable and reliable warming is needed.